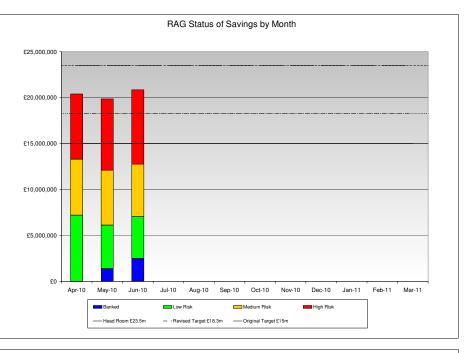

Mental Health Programme Board Savings Plan: Planned Saving Vs Actual Savings (to Month 3)

|                                                 |          | Apr-10               | May-10               | Jun-10               | Jul-10     | Aug-10      | Sep-10      | Oct-10      | Nov-10      | Dec-10      | Jan-11      | Feb-11      | Mar-11      | YTD        |
|-------------------------------------------------|----------|----------------------|----------------------|----------------------|------------|-------------|-------------|-------------|-------------|-------------|-------------|-------------|-------------|------------|
| Care Closer to<br>Home                          | Planned  | £39,668              | £44,458              | £298,027             | £200,565   | £169,138    | £193,649    | £196,865    | £200,593    | £168,129    | £161,868    | £161,031    | £195,570    | £382,153   |
|                                                 | Actual   | £30,175              | £23,185              | £118,838             |            |             |             |             |             |             |             |             |             | £172,198   |
|                                                 | Variance | -£9,493              | -£21,273             | -£179,189            |            |             |             |             |             |             |             |             |             |            |
|                                                 |          | Apr-10               | May-10               | Jun-10               | Jul-10     | Aug-10      | Sep-10      | Oct-10      | Nov-10      | Dec-10      | Jan-11      | Feb-11      | Mar-11      | YTD        |
| Unscheduled<br>Care &<br>Admission<br>Avoidance | Planned  | £528,017             | £271,181             | £270,685             | £328,379   | £454,907    | £454,907    | £544,000    | £544,000    | £544,000    | £625,955    | £625,955    | £631,227    | £1,069,88  |
|                                                 | Actual   | £394,734             | £95,460              | £184,641             |            |             |             |             |             |             |             |             |             | £674,835   |
|                                                 | Variance | -£133,283            | -£175,721            | -£86,044             |            |             |             |             |             |             |             |             |             |            |
|                                                 |          | Apr-10               | May-10               | Jun-10               | Jul-10     | Aug-10      | Sep-10      | Oct-10      | Nov-10      | Dec-10      | Jan-11      | Feb-11      | Mar-11      | YTD        |
|                                                 | Planned  | £674,768             | £177,374             | £269,586             | £1,295,125 | £190,566    | £375,003    | £349,557    | £267,057    | £270,297    | £404,801    | £322,301    | £613,682    | £1,121,72  |
| Productivity of<br>non acute<br>services        | Actual   | £545,186             | £0                   | £128,226             |            |             |             |             |             |             |             |             |             | £673,412   |
|                                                 | Variance | -£129,582            | -£177,374            | -£141,360            |            |             |             |             |             |             |             |             |             |            |
|                                                 |          | Apr-10               | May-10               | Jun-10               | Jul-10     | Aug-10      | Sep-10      | Oct-10      | Nov-10      | Dec-10      | Jan-11      | Feb-11      | Mar-11      | YTD        |
| Acute<br>Contracting                            | Planned  | £2,996,224           | £33,464              | £33,464              | £84,603    | £96,151     | £101,977    | £122,640    | £127,523    | £128,499    | £129,958    | £131,088    | £409,066    | £3,063,15  |
|                                                 | Actual   | £2,962,760           | £0                   | £0                   |            |             |             |             |             |             |             |             |             | £2,962,76  |
|                                                 | Variance | -£33,464             | -£33,464             | -£33,464             |            |             |             |             |             |             |             |             |             |            |
|                                                 |          | Apr-10               | May-10               | Jun-10               | Jul-10     | Aug-10      | Sep-10      | Oct-10      | Nov-10      | Dec-10      | Jan-11      | Feb-11      | Mar-11      | YTD        |
|                                                 | Planned  | £242,000             | £0                   | £36,500              | £120,387   | £150,267    | £995,267    | £162,267    | £162,267    | £132,387    | £132,387    | £132,387    | £126,397    | £278,500   |
| Mental Health                                   | Actual   | £242,000             | £0                   | £38,280              |            |             |             |             |             |             |             |             |             | £280,280   |
|                                                 | Variance | £0                   | £0                   | £1,780               |            |             |             |             |             |             |             |             |             | £1,780     |
|                                                 |          |                      |                      |                      |            |             |             |             |             |             |             |             |             |            |
|                                                 |          | Apr-10               | May-10               | Jun-10               | Jul-10     | Aug-10      | Sep-10      | Oct-10      | Nov-10      | Dec-10      | Jan-11      | Feb-11      | Mar-11      | YTD        |
|                                                 | Planned  | £5,382,810           | £526,477             | £1,014,936           | £2,029,060 | £1,061,029  | £2,120,803  | £1,375,330  | £1,301,440  | £1,243,312  | £1,454,969  | £1,372,763  | £1,975,942  | £6,924,22  |
| NHS Harrow<br>Total                             | Actual   | £5,076,987           | £118,645             | £576,659             |            |             |             |             |             |             |             |             |             | £5,772,29  |
|                                                 | Variance | -£305,822            | -£407,832            | -£438,277            |            |             |             |             |             |             |             |             |             | -£1,151,93 |
|                                                 |          |                      |                      |                      | 1.1.10     | Aug 10      | Con 10      | Oct-10      | Nov-10      | Dec-10      | Jan-11      | Feb-11      | Mar-11      | YTD        |
|                                                 |          | Apr-10               | May-10               | Jun-10               | Jul-10     | Aug-10      | Sep-10      | 000-10      | NOV-10      | Dec-10      | Jan-TT      | Feb-II      | mar-rr      | עוז        |
| VHS Harrow                                      | Planned  | Apr-10<br>£5,382,810 | May-10<br>£5,909,287 | Jun-10<br>£6,924,223 | £8,953,283 | £10,014,312 | £12,135,116 | £13,510,445 | £14,811,886 | £16,055,198 | £17,510,167 | £18,882,930 | £20,858,872 |            |