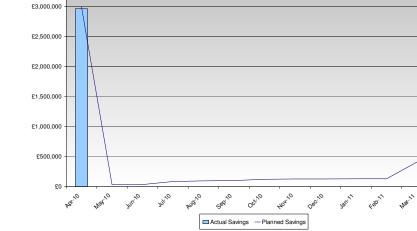

Planned Savings

Marit

Productivity of Non-Acute Services Programme Board Savings Plan: Planned Saving Vs Actual Savings (to Month 3)

- Planned Sav

Actual Savings

NB: Gross savings, net effect of cost of delivery is £993911.