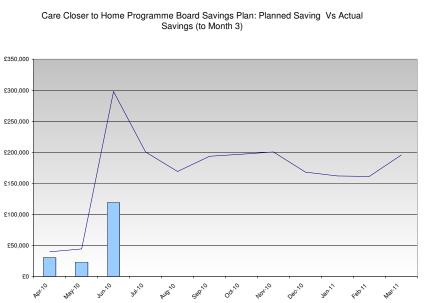

Mental Health Programme Board Savings Plan: Planned Saving Vs Actual Savings (to Month 3)

|                                                 |          | Apr-10               | May-10               | Jun-10               | Jul-10     | Aug-10      | Sep-10      | Oct-10      | Nov-10      | Dec-10      | Jan-11      | Feb-11      | Mar-11      | YTD        |
|-------------------------------------------------|----------|----------------------|----------------------|----------------------|------------|-------------|-------------|-------------|-------------|-------------|-------------|-------------|-------------|------------|
| Care Closer to<br>Home                          | Planned  | £39,668              | £44,458              | £298,027             | £200,565   | £169,138    | £193,649    | £196,865    | £200,593    | £168,129    | £161,868    | £161,031    | £195,570    | £382,153   |
|                                                 | Actual   | £30,175              | £23,185              | £118,838             |            |             |             |             |             |             |             |             |             | £172,198   |
|                                                 | Variance | -£9,493              | -£21,273             | -£179,189            |            |             |             |             |             |             |             |             |             |            |
|                                                 |          | Apr-10               | May-10               | Jun-10               | Jul-10     | Aug-10      | Sep-10      | Oct-10      | Nov-10      | Dec-10      | Jan-11      | Feb-11      | Mar-11      | YTD        |
| Unscheduled<br>Care &<br>Admission<br>Avoidance | Planned  | £528,017             | £271,181             | £270,685             | £328,379   | £454,907    | £454,907    | £544,000    | £544,000    | £544,000    | £625,955    | £625,955    | £631,227    | £1,069,88  |
|                                                 | Actual   | £394,734             | £95,460              | £184,641             |            |             |             |             |             |             |             |             |             | £674,835   |
|                                                 | Variance | -£133,283            | -£175,721            | -£86,044             |            |             |             |             |             |             |             |             |             |            |
|                                                 |          | Apr-10               | May-10               | Jun-10               | Jul-10     | Aug-10      | Sep-10      | Oct-10      | Nov-10      | Dec-10      | Jan-11      | Feb-11      | Mar-11      | YTD        |
|                                                 | Planned  | £674,768             | £177,374             | £269,586             | £1,295,125 | £190,566    | £375,003    | £349,557    | £267,057    | £270,297    | £404,801    | £322,301    | £613,682    | £1,121,72  |
| Productivity of<br>non acute<br>services        | Actual   | £545,186             | £0                   | £128,226             |            |             |             |             |             |             |             |             |             | £673,412   |
|                                                 | Variance | -£129,582            | -£177,374            | -£141,360            |            |             |             |             |             |             |             |             |             |            |
|                                                 |          | Apr-10               | May-10               | Jun-10               | Jul-10     | Aug-10      | Sep-10      | Oct-10      | Nov-10      | Dec-10      | Jan-11      | Feb-11      | Mar-11      | YTD        |
| Acute<br>Contracting                            | Planned  | £2,996,224           | £33,464              | £33,464              | £84,603    | £96,151     | £101,977    | £122,640    | £127,523    | £128,499    | £129,958    | £131,088    | £409,066    | £3,063,15  |
|                                                 | Actual   | £2,962,760           | £0                   | £0                   |            |             |             |             |             |             |             |             |             | £2,962,76  |
|                                                 | Variance | -£33,464             | -£33,464             | -£33,464             |            |             |             |             |             |             |             |             |             |            |
|                                                 |          | Apr-10               | May-10               | Jun-10               | Jul-10     | Aug-10      | Sep-10      | Oct-10      | Nov-10      | Dec-10      | Jan-11      | Feb-11      | Mar-11      | YTD        |
|                                                 | Planned  | £242,000             | £0                   | £36,500              | £120,387   | £150,267    | £995,267    | £162,267    | £162,267    | £132,387    | £132,387    | £132,387    | £126,397    | £278,500   |
| Mental Health                                   | Actual   | £242,000             | £0                   | £38,280              |            |             |             |             |             |             |             |             |             | £280,280   |
|                                                 | Variance | £0                   | £0                   | £1,780               |            |             |             |             |             |             |             |             |             | £1,780     |
|                                                 |          |                      |                      |                      |            |             |             |             |             |             |             |             |             |            |
|                                                 |          | Apr-10               | May-10               | Jun-10               | Jul-10     | Aug-10      | Sep-10      | Oct-10      | Nov-10      | Dec-10      | Jan-11      | Feb-11      | Mar-11      | YTD        |
|                                                 | Planned  | £5,382,810           | £526,477             | £1,014,936           | £2,029,060 | £1,061,029  | £2,120,803  | £1,375,330  | £1,301,440  | £1,243,312  | £1,454,969  | £1,372,763  | £1,975,942  | £6,924,22  |
| NHS Harrow<br>Total                             | Actual   | £5,076,987           | £118,645             | £576,659             |            |             |             |             |             |             |             |             |             | £5,772,29  |
|                                                 | Variance | -£305,822            | -£407,832            | -£438,277            |            |             |             |             |             |             |             |             |             | -£1,151,93 |
|                                                 |          |                      |                      |                      | 1.1.10     | Aug 10      | Con 10      | Oct-10      | Nov-10      | Dec-10      | Jan-11      | Feb-11      | Mar-11      | YTD        |
|                                                 |          | Apr-10               | May-10               | Jun-10               | Jul-10     | Aug-10      | Sep-10      | 000-10      | NOV-10      | Dec-10      | Jan-TT      | Feb-II      | mar-rr      | עוז        |
| VHS Harrow                                      | Planned  | Apr-10<br>£5,382,810 | May-10<br>£5,909,287 | Jun-10<br>£6,924,223 | £8,953,283 | £10,014,312 | £12,135,116 | £13,510,445 | £14,811,886 | £16,055,198 | £17,510,167 | £18,882,930 | £20,858,872 |            |