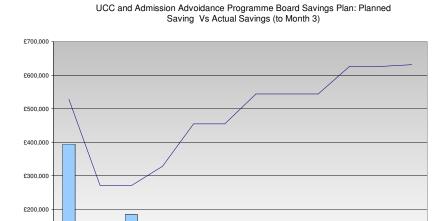

Mental Health Programme Board Savings Plan: Planned Saving Vs Actual Savings (to Month 3)

|                                                 |          | Apr-10               | May-10               | Jun-10               | Jul-10     | Aug-10      | Sep-10      | Oct-10      | Nov-10      | Dec-10      | Jan-11      | Feb-11      | Mar-11      | YTD        |
|-------------------------------------------------|----------|----------------------|----------------------|----------------------|------------|-------------|-------------|-------------|-------------|-------------|-------------|-------------|-------------|------------|
| Care Closer to<br>Home                          | Planned  | £39,668              | £44,458              | £298,027             | £200,565   | £169,138    | £193,649    | £196,865    | £200,593    | £168,129    | £161,868    | £161,031    | £195,570    | £382,153   |
|                                                 | Actual   | £30,175              | £23,185              | £118,838             |            |             |             |             |             |             |             |             |             | £172,198   |
|                                                 | Variance | -£9,493              | -£21,273             | -£179,189            |            |             |             |             |             |             |             |             |             |            |
|                                                 |          | Apr-10               | May-10               | Jun-10               | Jul-10     | Aug-10      | Sep-10      | Oct-10      | Nov-10      | Dec-10      | Jan-11      | Feb-11      | Mar-11      | YTD        |
| Unscheduled<br>Care &<br>Admission<br>Avoidance | Planned  | £528,017             | £271,181             | £270,685             | £328,379   | £454,907    | £454,907    | £544,000    | £544,000    | £544,000    | £625,955    | £625,955    | £631,227    | £1,069,88  |
|                                                 | Actual   | £394,734             | £95,460              | £184,641             |            |             |             |             |             |             |             |             |             | £674,835   |
|                                                 | Variance | -£133,283            | -£175,721            | -£86,044             |            |             |             |             |             |             |             |             |             |            |
|                                                 |          | Apr-10               | May-10               | Jun-10               | Jul-10     | Aug-10      | Sep-10      | Oct-10      | Nov-10      | Dec-10      | Jan-11      | Feb-11      | Mar-11      | YTD        |
|                                                 | Planned  | £674,768             | £177,374             | £269,586             | £1,295,125 | £190,566    | £375,003    | £349,557    | £267,057    | £270,297    | £404,801    | £322,301    | £613,682    | £1,121,72  |
| Productivity of<br>non acute<br>services        | Actual   | £545,186             | £0                   | £128,226             |            |             |             |             |             |             |             |             |             | £673,412   |
|                                                 | Variance | -£129,582            | -£177,374            | -£141,360            |            |             |             |             |             |             |             |             |             |            |
|                                                 |          | Apr-10               | May-10               | Jun-10               | Jul-10     | Aug-10      | Sep-10      | Oct-10      | Nov-10      | Dec-10      | Jan-11      | Feb-11      | Mar-11      | YTD        |
| Acute<br>Contracting                            | Planned  | £2,996,224           | £33,464              | £33,464              | £84,603    | £96,151     | £101,977    | £122,640    | £127,523    | £128,499    | £129,958    | £131,088    | £409,066    | £3,063,15  |
|                                                 | Actual   | £2,962,760           | £0                   | £0                   |            |             |             |             |             |             |             |             |             | £2,962,76  |
|                                                 | Variance | -£33,464             | -£33,464             | -£33,464             |            |             |             |             |             |             |             |             |             |            |
|                                                 |          | Apr-10               | May-10               | Jun-10               | Jul-10     | Aug-10      | Sep-10      | Oct-10      | Nov-10      | Dec-10      | Jan-11      | Feb-11      | Mar-11      | YTD        |
|                                                 | Planned  | £242,000             | £0                   | £36,500              | £120,387   | £150,267    | £995,267    | £162,267    | £162,267    | £132,387    | £132,387    | £132,387    | £126,397    | £278,500   |
| Mental Health                                   | Actual   | £242,000             | £0                   | £38,280              |            |             |             |             |             |             |             |             |             | £280,280   |
|                                                 | Variance | £0                   | £0                   | £1,780               |            |             |             |             |             |             |             |             |             | £1,780     |
|                                                 |          |                      |                      |                      |            |             |             |             |             |             |             |             |             |            |
|                                                 |          | Apr-10               | May-10               | Jun-10               | Jul-10     | Aug-10      | Sep-10      | Oct-10      | Nov-10      | Dec-10      | Jan-11      | Feb-11      | Mar-11      | YTD        |
|                                                 | Planned  | £5,382,810           | £526,477             | £1,014,936           | £2,029,060 | £1,061,029  | £2,120,803  | £1,375,330  | £1,301,440  | £1,243,312  | £1,454,969  | £1,372,763  | £1,975,942  | £6,924,22  |
| NHS Harrow<br>Total                             | Actual   | £5,076,987           | £118,645             | £576,659             |            |             |             |             |             |             |             |             |             | £5,772,29  |
|                                                 | Variance | -£305,822            | -£407,832            | -£438,277            |            |             |             |             |             |             |             |             |             | -£1,151,93 |
|                                                 |          |                      |                      |                      | 1.1.10     | Aug 10      | Con 10      | Oct-10      | Nov-10      | Dec-10      | Jan-11      | Feb-11      | Mar-11      | YTD        |
|                                                 |          | Apr-10               | May-10               | Jun-10               | Jul-10     | Aug-10      | Sep-10      | 000-10      | NOV-10      | Dec-10      | Jan-TT      | Feb-II      | mar-rr      | עוז        |
| VHS Harrow                                      | Planned  | Apr-10<br>£5,382,810 | May-10<br>£5,909,287 | Jun-10<br>£6,924,223 | £8,953,283 | £10,014,312 | £12,135,116 | £13,510,445 | £14,811,886 | £16,055,198 | £17,510,167 | £18,882,930 | £20,858,872 |            |