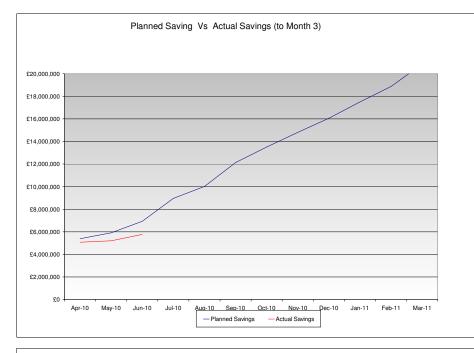

## SAVINGS PLAN 2010-11: Executive Scorecard

£100,000

£0

ROLIO

Mayio

Actual S

Febr11

d

Planned Savings

Marit

Productivity of Non-Acute Services Programme Board Savings Plan: Planned Saving Vs Actual Savings (to Month 3)

- Planned Sav

Actual Savings

NB: Gross savings, net effect of cost of delivery is £993911.