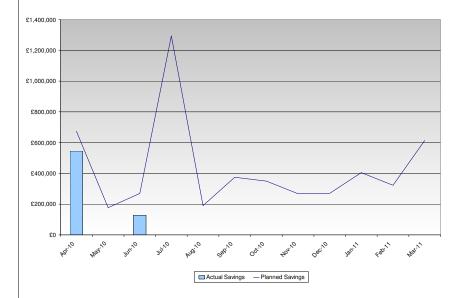

Mental Health Programme Board Savings Plan: Planned Saving Vs Actual Savings (to Month 3)

|                                                 |          | Apr-10               | May-10               | Jun-10               | Jul-10     | Aug-10      | Sep-10      | Oct-10      | Nov-10      | Dec-10      | Jan-11      | Feb-11      | Mar-11      | YTD        |
|-------------------------------------------------|----------|----------------------|----------------------|----------------------|------------|-------------|-------------|-------------|-------------|-------------|-------------|-------------|-------------|------------|
| Care Closer to<br>Home                          | Planned  | £39,668              | £44,458              | £298,027             | £200,565   | £169,138    | £193,649    | £196,865    | £200,593    | £168,129    | £161,868    | £161,031    | £195,570    | £382,153   |
|                                                 | Actual   | £30,175              | £23,185              | £118,838             |            |             |             |             |             |             |             |             |             | £172,198   |
|                                                 | Variance | -£9,493              | -£21,273             | -£179,189            |            |             |             |             |             |             |             |             |             |            |
|                                                 |          | Apr-10               | May-10               | Jun-10               | Jul-10     | Aug-10      | Sep-10      | Oct-10      | Nov-10      | Dec-10      | Jan-11      | Feb-11      | Mar-11      | YTD        |
| Unscheduled<br>Care &<br>Admission<br>Avoidance | Planned  | £528,017             | £271,181             | £270,685             | £328,379   | £454,907    | £454,907    | £544,000    | £544,000    | £544,000    | £625,955    | £625,955    | £631,227    | £1,069,88  |
|                                                 | Actual   | £394,734             | £95,460              | £184,641             |            |             |             |             |             |             |             |             |             | £674,835   |
|                                                 | Variance | -£133,283            | -£175,721            | -£86,044             |            |             |             |             |             |             |             |             |             |            |
|                                                 |          | Apr-10               | May-10               | Jun-10               | Jul-10     | Aug-10      | Sep-10      | Oct-10      | Nov-10      | Dec-10      | Jan-11      | Feb-11      | Mar-11      | YTD        |
|                                                 | Planned  | £674,768             | £177,374             | £269,586             | £1,295,125 | £190,566    | £375,003    | £349,557    | £267,057    | £270,297    | £404,801    | £322,301    | £613,682    | £1,121,72  |
| Productivity of<br>non acute<br>services        | Actual   | £545,186             | £0                   | £128,226             |            |             |             |             |             |             |             |             |             | £673,412   |
|                                                 | Variance | -£129,582            | -£177,374            | -£141,360            |            |             |             |             |             |             |             |             |             |            |
|                                                 |          | Apr-10               | May-10               | Jun-10               | Jul-10     | Aug-10      | Sep-10      | Oct-10      | Nov-10      | Dec-10      | Jan-11      | Feb-11      | Mar-11      | YTD        |
| Acute<br>Contracting                            | Planned  | £2,996,224           | £33,464              | £33,464              | £84,603    | £96,151     | £101,977    | £122,640    | £127,523    | £128,499    | £129,958    | £131,088    | £409,066    | £3,063,15  |
|                                                 | Actual   | £2,962,760           | £0                   | £0                   |            |             |             |             |             |             |             |             |             | £2,962,76  |
|                                                 | Variance | -£33,464             | -£33,464             | -£33,464             |            |             |             |             |             |             |             |             |             |            |
|                                                 |          | Apr-10               | May-10               | Jun-10               | Jul-10     | Aug-10      | Sep-10      | Oct-10      | Nov-10      | Dec-10      | Jan-11      | Feb-11      | Mar-11      | YTD        |
|                                                 | Planned  | £242,000             | £0                   | £36,500              | £120,387   | £150,267    | £995,267    | £162,267    | £162,267    | £132,387    | £132,387    | £132,387    | £126,397    | £278,500   |
| Mental Health                                   | Actual   | £242,000             | £0                   | £38,280              |            |             |             |             |             |             |             |             |             | £280,280   |
|                                                 | Variance | £0                   | £0                   | £1,780               |            |             |             |             |             |             |             |             |             | £1,780     |
|                                                 |          |                      |                      |                      |            |             |             |             |             |             |             |             |             |            |
|                                                 |          | Apr-10               | May-10               | Jun-10               | Jul-10     | Aug-10      | Sep-10      | Oct-10      | Nov-10      | Dec-10      | Jan-11      | Feb-11      | Mar-11      | YTD        |
|                                                 | Planned  | £5,382,810           | £526,477             | £1,014,936           | £2,029,060 | £1,061,029  | £2,120,803  | £1,375,330  | £1,301,440  | £1,243,312  | £1,454,969  | £1,372,763  | £1,975,942  | £6,924,22  |
| NHS Harrow<br>Total                             | Actual   | £5,076,987           | £118,645             | £576,659             |            |             |             |             |             |             |             |             |             | £5,772,29  |
|                                                 | Variance | -£305,822            | -£407,832            | -£438,277            |            |             |             |             |             |             |             |             |             | -£1,151,93 |
|                                                 |          |                      |                      |                      | 1.1.10     | Aug 10      | Con 10      | Oct-10      | Nov-10      | Dec-10      | Jan-11      | Feb-11      | Mar-11      | YTD        |
|                                                 |          | Apr-10               | May-10               | Jun-10               | Jul-10     | Aug-10      | Sep-10      | 000-10      | NOV-10      | Dec-10      | Jan-TT      | Feb-II      | mar-rr      | עוז        |
| VHS Harrow                                      | Planned  | Apr-10<br>£5,382,810 | May-10<br>£5,909,287 | Jun-10<br>£6,924,223 | £8,953,283 | £10,014,312 | £12,135,116 | £13,510,445 | £14,811,886 | £16,055,198 | £17,510,167 | £18,882,930 | £20,858,872 |            |