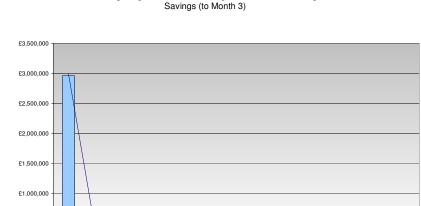

Planned Savings

Marit

Productivity of Non-Acute Services Programme Board Savings Plan: Planned Saving Vs Actual Savings (to Month 3)

- Planned Sav

Actual Savings

NB: Gross savings, net effect of cost of delivery is £993911.