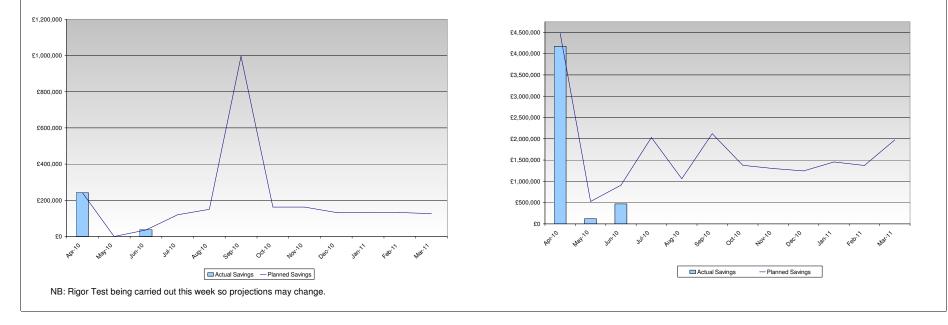

Mental Health Programme Board Savings Plan: Planned Saving Vs Actual Savings (to Month 3)

|                                                 |          | Apr-10               | May-10               | Jun-10               | Jul-10     | Aug-10      | Sep-10      | Oct-10      | Nov-10      | Dec-10      | Jan-11      | Feb-11      | Mar-11      | YTD        |
|-------------------------------------------------|----------|----------------------|----------------------|----------------------|------------|-------------|-------------|-------------|-------------|-------------|-------------|-------------|-------------|------------|
| Care Closer to<br>Home                          | Planned  | £39,668              | £44,458              | £298,027             | £200,565   | £169,138    | £193,649    | £196,865    | £200,593    | £168,129    | £161,868    | £161,031    | £195,570    | £382,153   |
|                                                 | Actual   | £30,175              | £23,185              | £118,838             |            |             |             |             |             |             |             |             |             | £172,198   |
|                                                 | Variance | -£9,493              | -£21,273             | -£179,189            |            |             |             |             |             |             |             |             |             |            |
|                                                 |          | Apr-10               | May-10               | Jun-10               | Jul-10     | Aug-10      | Sep-10      | Oct-10      | Nov-10      | Dec-10      | Jan-11      | Feb-11      | Mar-11      | YTD        |
| Unscheduled<br>Care &<br>Admission<br>Avoidance | Planned  | £528,017             | £271,181             | £270,685             | £328,379   | £454,907    | £454,907    | £544,000    | £544,000    | £544,000    | £625,955    | £625,955    | £631,227    | £1,069,88  |
|                                                 | Actual   | £394,734             | £95,460              | £184,641             |            |             |             |             |             |             |             |             |             | £674,835   |
|                                                 | Variance | -£133,283            | -£175,721            | -£86,044             |            |             |             |             |             |             |             |             |             |            |
|                                                 |          | Apr-10               | May-10               | Jun-10               | Jul-10     | Aug-10      | Sep-10      | Oct-10      | Nov-10      | Dec-10      | Jan-11      | Feb-11      | Mar-11      | YTD        |
|                                                 | Planned  | £674,768             | £177,374             | £269,586             | £1,295,125 | £190,566    | £375,003    | £349,557    | £267,057    | £270,297    | £404,801    | £322,301    | £613,682    | £1,121,72  |
| Productivity of<br>non acute<br>services        | Actual   | £545,186             | £0                   | £128,226             |            |             |             |             |             |             |             |             |             | £673,412   |
|                                                 | Variance | -£129,582            | -£177,374            | -£141,360            |            |             |             |             |             |             |             |             |             |            |
|                                                 |          | Apr-10               | May-10               | Jun-10               | Jul-10     | Aug-10      | Sep-10      | Oct-10      | Nov-10      | Dec-10      | Jan-11      | Feb-11      | Mar-11      | YTD        |
| Acute<br>Contracting                            | Planned  | £2,996,224           | £33,464              | £33,464              | £84,603    | £96,151     | £101,977    | £122,640    | £127,523    | £128,499    | £129,958    | £131,088    | £409,066    | £3,063,15  |
|                                                 | Actual   | £2,962,760           | £0                   | £0                   |            |             |             |             |             |             |             |             |             | £2,962,76  |
|                                                 | Variance | -£33,464             | -£33,464             | -£33,464             |            |             |             |             |             |             |             |             |             |            |
|                                                 |          | Apr-10               | May-10               | Jun-10               | Jul-10     | Aug-10      | Sep-10      | Oct-10      | Nov-10      | Dec-10      | Jan-11      | Feb-11      | Mar-11      | YTD        |
|                                                 | Planned  | £242,000             | £0                   | £36,500              | £120,387   | £150,267    | £995,267    | £162,267    | £162,267    | £132,387    | £132,387    | £132,387    | £126,397    | £278,500   |
| Mental Health                                   | Actual   | £242,000             | £0                   | £38,280              |            |             |             |             |             |             |             |             |             | £280,280   |
|                                                 | Variance | £0                   | £0                   | £1,780               |            |             |             |             |             |             |             |             |             | £1,780     |
|                                                 |          |                      |                      |                      |            |             |             |             |             |             |             |             |             |            |
|                                                 |          | Apr-10               | May-10               | Jun-10               | Jul-10     | Aug-10      | Sep-10      | Oct-10      | Nov-10      | Dec-10      | Jan-11      | Feb-11      | Mar-11      | YTD        |
|                                                 | Planned  | £5,382,810           | £526,477             | £1,014,936           | £2,029,060 | £1,061,029  | £2,120,803  | £1,375,330  | £1,301,440  | £1,243,312  | £1,454,969  | £1,372,763  | £1,975,942  | £6,924,22  |
| NHS Harrow<br>Total                             | Actual   | £5,076,987           | £118,645             | £576,659             |            |             |             |             |             |             |             |             |             | £5,772,29  |
|                                                 | Variance | -£305,822            | -£407,832            | -£438,277            |            |             |             |             |             |             |             |             |             | -£1,151,93 |
|                                                 |          |                      |                      |                      | 1.1.10     | Aug 10      | Con 10      | Oct-10      | Nov-10      | Dec-10      | Jan-11      | Feb-11      | Mar-11      | YTD        |
|                                                 |          | Apr-10               | May-10               | Jun-10               | Jul-10     | Aug-10      | Sep-10      | 000-10      | NOV-10      | Dec-10      | Jan-TT      | Feb-II      | mar-rr      | עוז        |
| VHS Harrow                                      | Planned  | Apr-10<br>£5,382,810 | May-10<br>£5,909,287 | Jun-10<br>£6,924,223 | £8,953,283 | £10,014,312 | £12,135,116 | £13,510,445 | £14,811,886 | £16,055,198 | £17,510,167 | £18,882,930 | £20,858,872 |            |